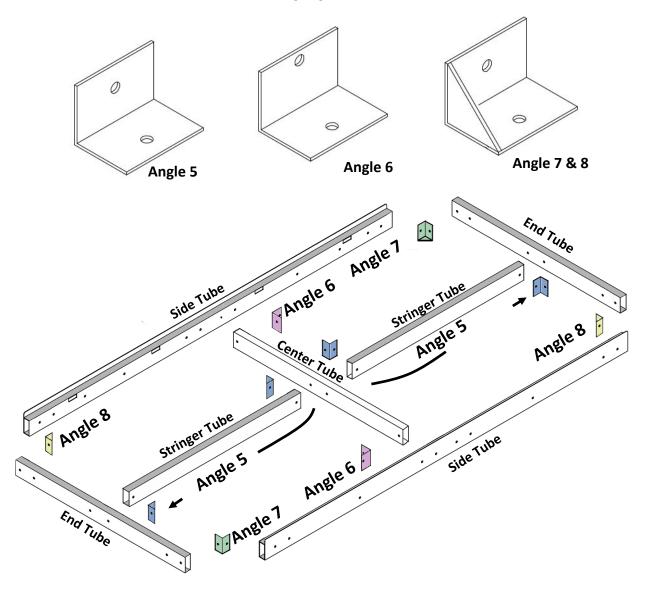

## 8' Shore Ramp Frame Assembly (PN10835)

Unwrap shore ramp frame and components. Lay out the pieces as shown. Angle brackets are numbered to correspond with picture below. The 8' ramp has corner angles with a gusset welded to the bottom. Use M10x60mm bolts/nuts, assemble frame using angles.