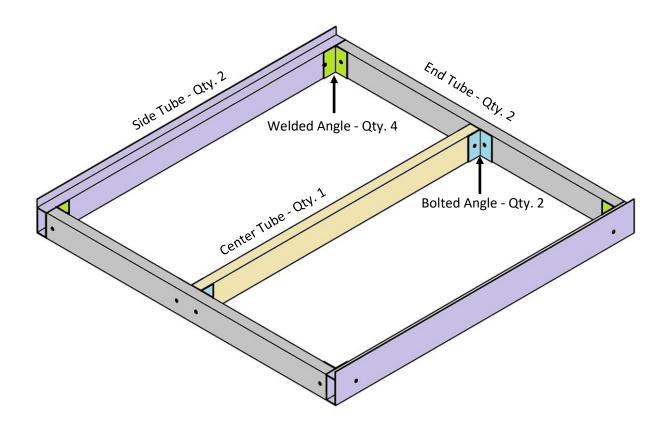

## 4'x4' Shore Ramp Frame Assembly (PN10834)

Unwrap and layout shore ramp frame as shown below. Connect End Tube(s) to Side Tube(s) using the welded angle and the included M10x60mm bolts/nuts. Use remaining 2 Bolted Angles and M10x60mm bolts/nuts to connect Center Tube.