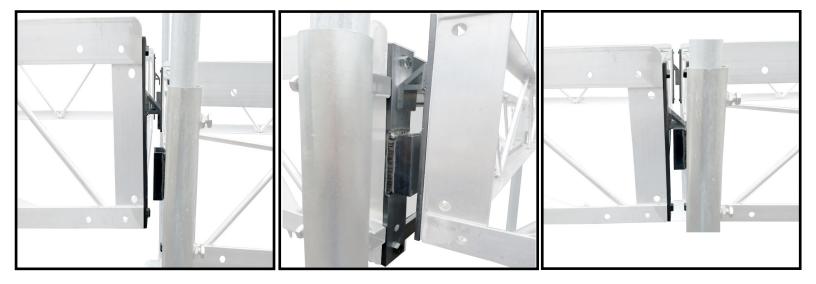

## Installation:

When installing on a Patriot dock, both sides of the joint must be closed with a 4' Truss End Rail (PN10803). As pictured below.

The loop pieces are always attached to the supported side of the joint and the hooks are installed on the unsupported side of the joint. When installing on a Patriot dock, use the existing fasteners that secure the 4' Truss End Rails.

Move first dock section into desired position.

Move next dock section into position and align the hooks over the loops. Set hooks inside loops. The joint is held under the weight of the dock section.