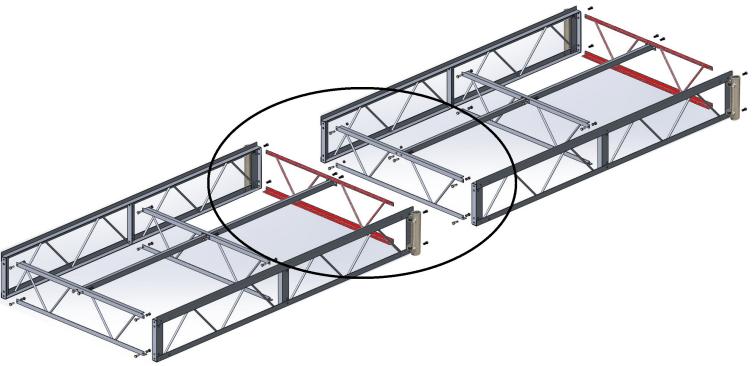

## Patriot Docks Quick Connect Installation Instructions PN10808

The aluminum Quick Connect set is a great way to divide long docks into smaller, more manageable lengths. The set includes four pieces, two loops (female) and two hooks (male).

## Installation:

When installing on a Patriot dock, both sides of the joint must be closed with a 4' Truss End Rail (PN10803). As pictured below.

The loop pieces are always attached to the supported side of the joint and the hooks are installed on the unsupported side of the joint. When installing on a Patriot dock, use the existing fasteners that secure the 4' Truss End Rails.

Move first dock section into desired position.

Move next dock section into position and align the hooks over the loops. Set hooks inside loops. The joint is held under the weight of the dock section.