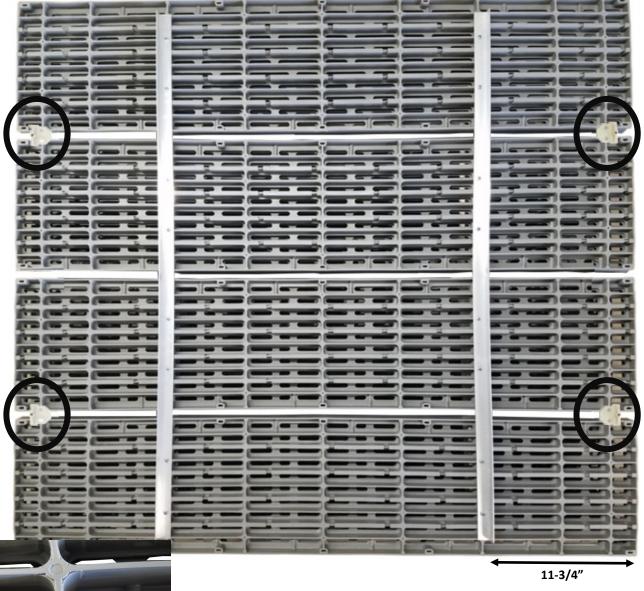

## PN #10851: Gray Poly 4'x4' Deck Section Assembly Instructions

- Lay out the 1'x4' poly deck boards parallel to each other creating the 4'x4' deck section. Spacing of each 1'x4' poly deck board is approximately 5/8". Spacing is pre-determined by hole placement.
- Place 1"x1" aluminum stringer onto the deck boards and line up the holes in the stringer with the pre-drilled holes in the poly deck boards.
- Secure stringer with 1" long pan head screws