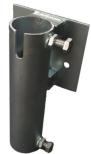

## **Installing on Patriot Docks Truss Frame**

PN# 10810: Steel Pipe Holder Qty (2)

PN# 10937: Steel Piling Sleeve **Qty (2)**