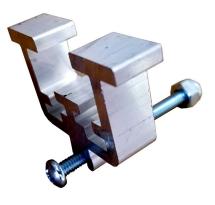

## PN10868 Aluminum Deck Locker

The Aluminum Deck Locker is sold in packs of four. Up to four lockers should be used per panel (two lockers per panel is adequate). The lockers use a #8 machine screw to lock the decking into the Patriot dock frame. The nylon lock nut should be threaded on the bolt shank just enough to contact the nylon insert.