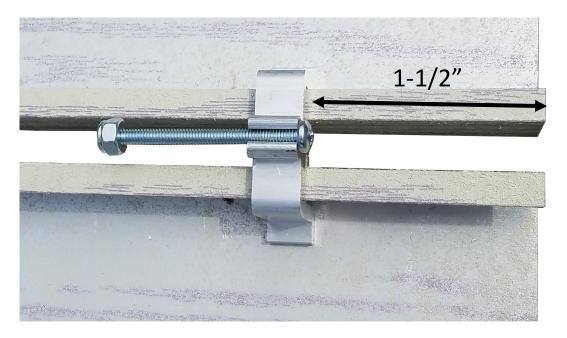

Slide Deck Locker at least 2" onto the aluminum deck panel, leaving approximately a 1-1/2" space from the edge of the panel to the outside edge of the Deck Locker.

After the deck panel has been set in place on the Patriot dock frame, reach under and push the machine screw into place underneath the aluminum angle of the dock frame.