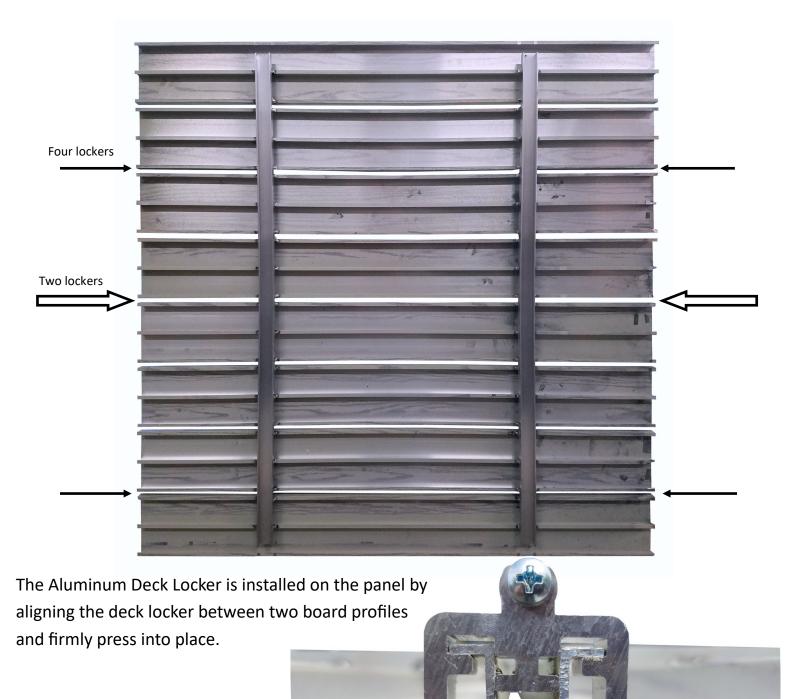

## PN10868 Aluminum Deck Locker

The Aluminum Deck Locker is sold in packs of four. Up to four lockers should be used per panel (two lockers per panel is adequate). The lockers use a #8 machine screw to lock the decking into the Patriot dock frame. The nylon lock nut should be threaded on the bolt shank just enough to contact the nylon insert.