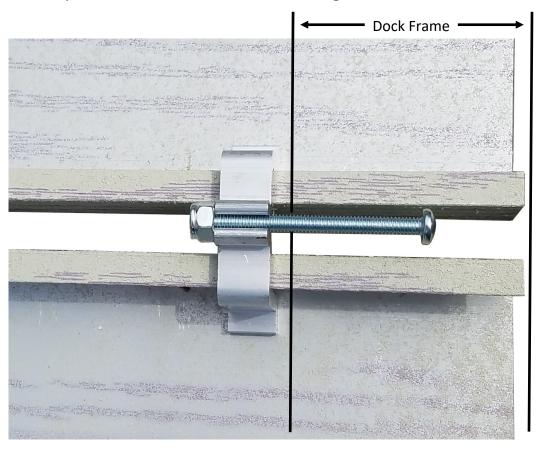

Slide Deck Locker at least 2" onto the aluminum deck panel, leaving approximately a 1-1/2" space from the edge of the panel to the outside edge of the Deck Locker.

After the deck panel has been set in place on the Patriot dock frame, reach under and push the machine screw into place underneath the aluminum angle of the dock frame.